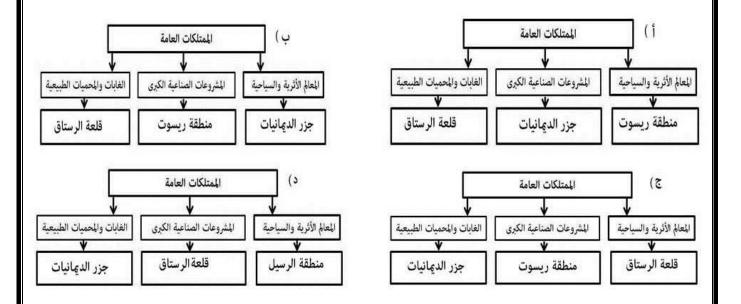

### تابع السؤال الأول:

١٠- التدخين أحد المسببات الرئيسية لأمراض:

أ) الرئة ب) العظام ج) الأعصاب د) الدم

١١- المخطط الذي يوضح التصنيف الصحيح للممتلكات العامة: