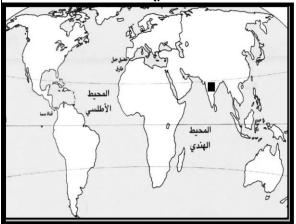

#### استعن بالخريطة للإجابة على المفردات (٣،٤):

٣- السفن التي أبحرت من مجان فيالمسار المحدد على الخريطة حملت :

أ ) العاج ب ) الحرير

ج) التوابل د) النحاس

٤- <u>الرقم الذي يشير إلى المحيط الهندي</u> على الخريطة :

أ)١ ب

ج) ٣ ( ح

يتبع/٢